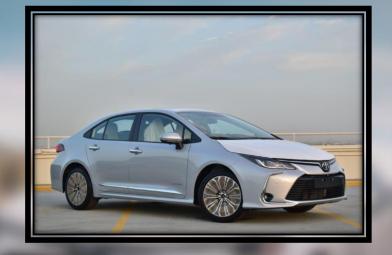

0L 17" ALLOY WHEELS HALOGEN HEADLAMPS** LED FRONT FOG LAMP POWER SIDE VIEW MIRRORS, BODY COLORED, TURNING SIGNAL LIGHT, MANUAL FOLDING MIRRORS SIDE MOULDING CHROME PLATED **BLACK WITH CHROME FRONT GRILL** CHROME EMBLEMS (EXECUTIVE) **REAR SPOILER FABRIC SEATS STEERING WHEEL WITH AUDIO CONTROLS** 

MANUAL AIRCONDITIONING **REAR AC VENT 9 INCH TOUCH SCREEN AUDIO SYSTEM WITH BLUETOOTH APPLE CARPLAY SYSTEM USB PORT 4 SPEAKERS** DRIVER AIRBAG, FRONT PASSENGER AIRBAG, FRONT **SIDE AIRBAGS SMART ENTRY SYSTEM WITH ENGINE START/STOP** (PUSH BUTTON) **PANORAMIC VIEW MONITOR** FRONT & REAR PARKING SENSORS **POWER MOONROOF CRUISE CONTROL** LOCKING SWITCH ON PASSENGER DOOR FLOOR MATS (CARPET) LOAD SPACE COVER (PLASTIC) **SAFETY REGULATION KIT FUEL STICKER TIRE INFLATOR** 

## **GALLERY - EXTERIOR**











## **GALLERY - INTERIOR**











2023 TOYOTA COROLLA EXECUTIVE 1.5L AT

www.saharamotorsuae.com

**Contact Us Now**