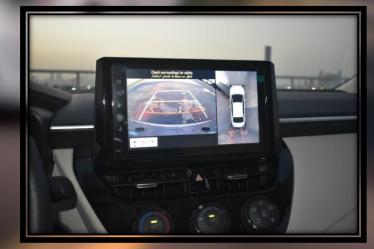

MANUAL AIRCONDITIONING **REAR AC VENT 9 INCH TOUCH SCREEN AUDIO SYSTEM WITH BLUETOOTH APPLE CARPLAY SYSTEM USB PORT 4 SPEAKERS** DRIVER AIRBAG, FRONT PASSENGER AIRBAG, FRONT **SIDE AIRBAGS SMART ENTRY SYSTEM WITH ENGINE START/STOP** (PUSH BUTTON) **PANORAMIC VIEW MONITOR** FRONT & REAR PARKING SENSORS **POWER MOONROOF CRUISE CONTROL** LOCKING SWITCH ON PASSENGER DOOR FLOOR MATS (CARPET) LOAD SPACE COVER (PLASTIC) **SAFETY REGULATION KIT FUEL STICKER TIRE INFLATOR** 

## **GALLERY - INTERIOR**

2023 TOYOTA COROLLA EXECUTIVE 1.5L AT

www.saharamotorsuae.com

**Contact Us Now**