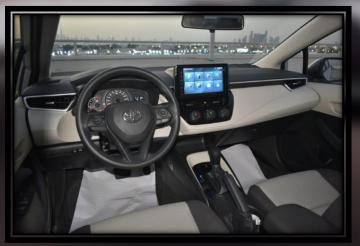

## **GALLERY - INTERIOR**

2023 TOYOTA COROLLA EXECUTIVE 1.5L AT

www.saharamotorsuae.com

**Contact Us Now**

### **2023 MODEL TOYOTA COROLLA EXECUTIVE 1.5L PETROL AUTOMATIC TRANSMISSION**

**MODEL CODE MZEA11L-GEXDBV ENGINE: M15A-FKS, 1.5L, 3-CYLINDERS** MAX OUTPUT: 119 HP / 6500-6600 RPM MAX TORQUE: 148 NM / 4600-5000 RPM **CONTINUOUSLY VARIABLE TRANSMISSION (CVT) WITH 10 SPEED MANUAL SEQUENTIAL MODE TIRES SIZE: 225/45R17** DIMENSIONS L - W - H (MM): 4630 - 1780 - 1435 FUEL EFFICIENCY: 19.3 KM/L **FUEL TANK CAPACITY: 50L 17" ALLOY WHEELS HALOGEN HEADLAMPS** LED FRONT FOG LAMP POWER SIDE VIEW MIRRORS, BODY COLORED, TURNING SIGNAL LIGHT, MANUAL FOLDING MIRRORS SIDE MOULDING CHROME PLATED **BLACK WITH CHROME FRONT GRILL** CHROME EMBLEMS (EXECUTIVE) **REAR SPOILER FABRIC SEATS STEERING WHEEL WITH AUDIO CONTROLS** 

MANUAL AIRCONDITIONING **REAR AC VENT 9 INCH TOUCH SCREEN AUDIO SYSTEM WITH BLUETOOTH APPLE CARPLAY SYSTEM USB PORT 4 SPEAKERS** DRIVER AIRBAG, FRONT PASSENGER AIRBAG, FRONT **SIDE AIRBAGS SMART ENTRY SYSTEM WITH ENGINE START/STOP** (PUSH BUTTON) **PANORAMIC VIEW MONITOR** FRONT & REAR PARKING SENSORS **POWER MOONROOF CRUISE CONTROL** LOCKING SWITCH ON PASSENGER DOOR FLOOR MATS (CARPET) LOAD SPACE COVER (PLASTIC) **SAFETY REGULATION KIT FUEL STICKER TIRE INFLATOR** 