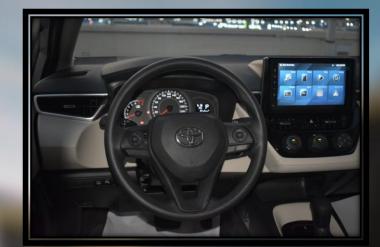

MANUAL AIRCONDITIONING **REAR AC VENT 9 INCH TOUCH SCREEN AUDIO SYSTEM WITH BLUETOOTH APPLE CARPLAY SYSTEM USB PORT 4 SPEAKERS** DRIVER AIRBAG, FRONT PASSENGER AIRBAG, FRONT **SIDE AIRBAGS SMART ENTRY SYSTEM WITH ENGINE START/STOP** (PUSH BUTTON) **PANORAMIC VIEW MONITOR** FRONT & REAR PARKING SENSORS **POWER MOONROOF CRUISE CONTROL** LOCKING SWITCH ON PASSENGER DOOR FLOOR MATS (CARPET) LOAD SPACE COVER (PLASTIC) **SAFETY REGULATION KIT FUEL STICKER TIRE INFLATOR** 

## **GALLERY - INTERIOR**

2023 TOYOTA COROLLA EXECUTIVE 1.5L AT

www.saharamotorsuae.com

**Contact Us Now**